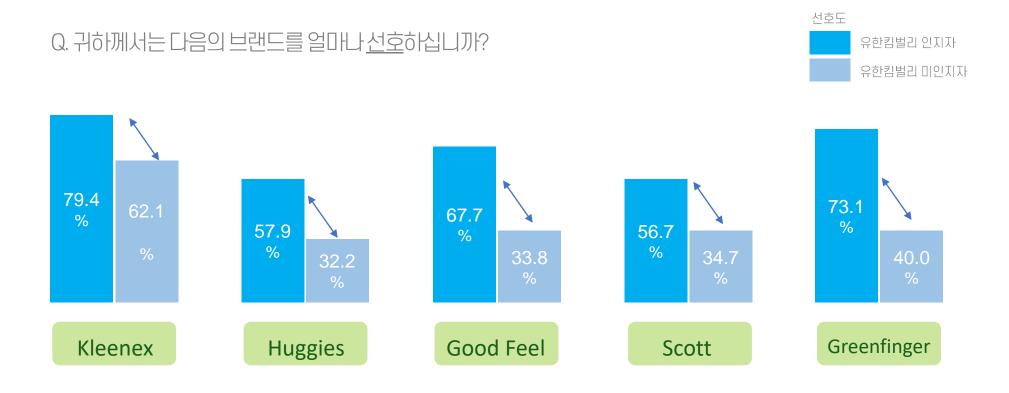

## 기업 평판이 브랜드 선호에 미치는 영향

Research shows that consumers who recognize that Yuhan-Kimberly supplies the product are more likely to purchase the brand product than those who do not.