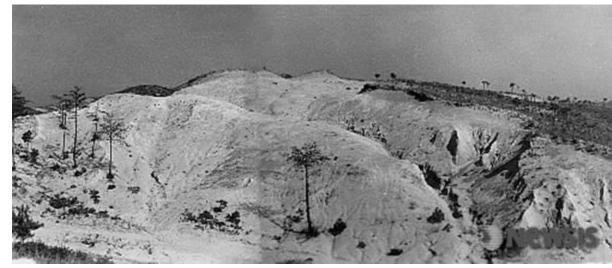

#### **Background**

Korea lost many forests due to Japanese colonial era and the Korean War. The Korean people dreamed of a 'country with big forests'