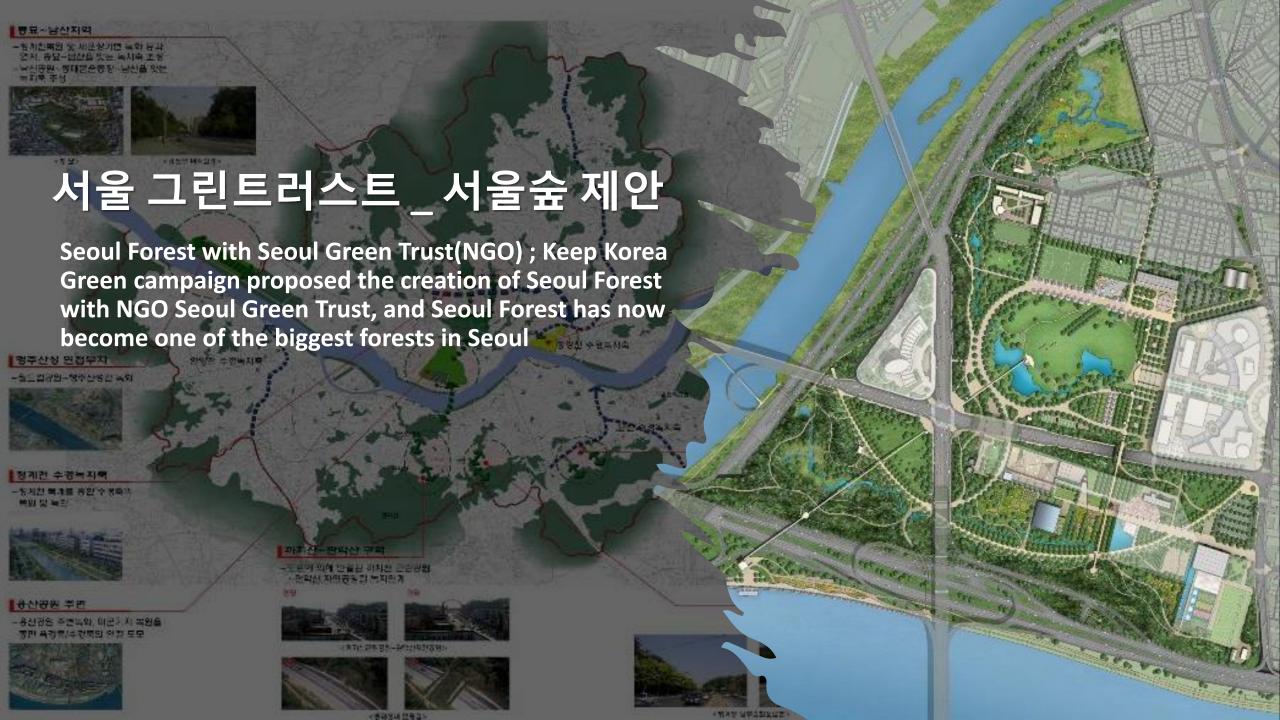

## 국.공유림 국유림 나무심기(1984년 ~ 현재)

National and public forest tree planting and forest cultivating with the Forest Service, Forest for Life, Forest for Peace, and experts continue.

## 시민참여 나무심기 (1984~)

Citizens continued to participate in the tree planting of Keep Korea Green