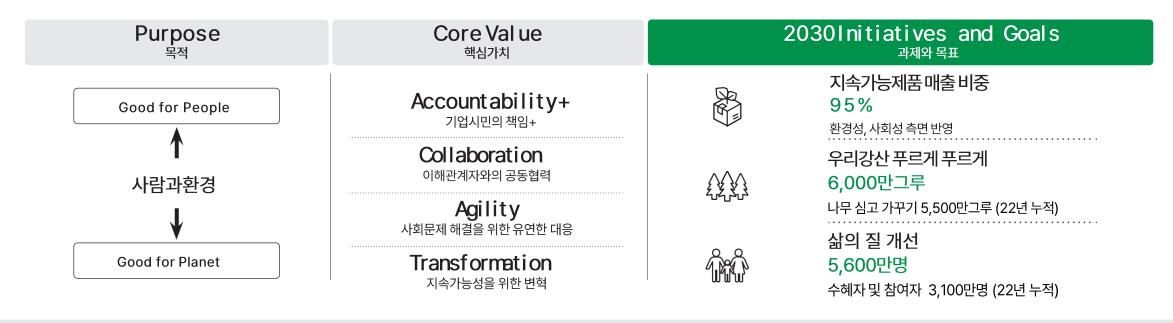

## 2030 지속가능성 이니셔티브와 목표

Yuhan-Kimberly sets out sustainable goals to be achieved by 2030 and is checking progress year by year with detailed action plans.

#### **Forest**

60million trees

**'Keep Korea green'**Planting and nurturing trees

#### People

56million people

Improving quality of life

Beneficiaries and

participants

#### **Product**

95%

Ratio of sustainable products Reflection of environmental and social aspects

#### By 2030 Wewill:

Plastic Footprint
50% reduction
(Compared to 2019)

Forest Footprint
100% usage
(sustainable pulp)

Carbon Footprint
25% reduction
(compared to 2015)

\*Scope 1 & 2

Water Footprint 40% Reduction

By 2025 (compared to 2015)