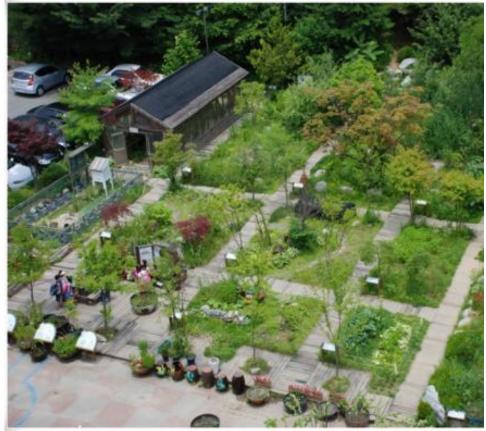

# 학교숲 조성 운동 (1999~)

Keep Korea Green Campaign collaborated with the Korea Forest Service, NGO Forest for Life, and experts cteated more than 700 "school forest model schools" and influenced "school forest creation" activities in over 2,000 schools across the country.