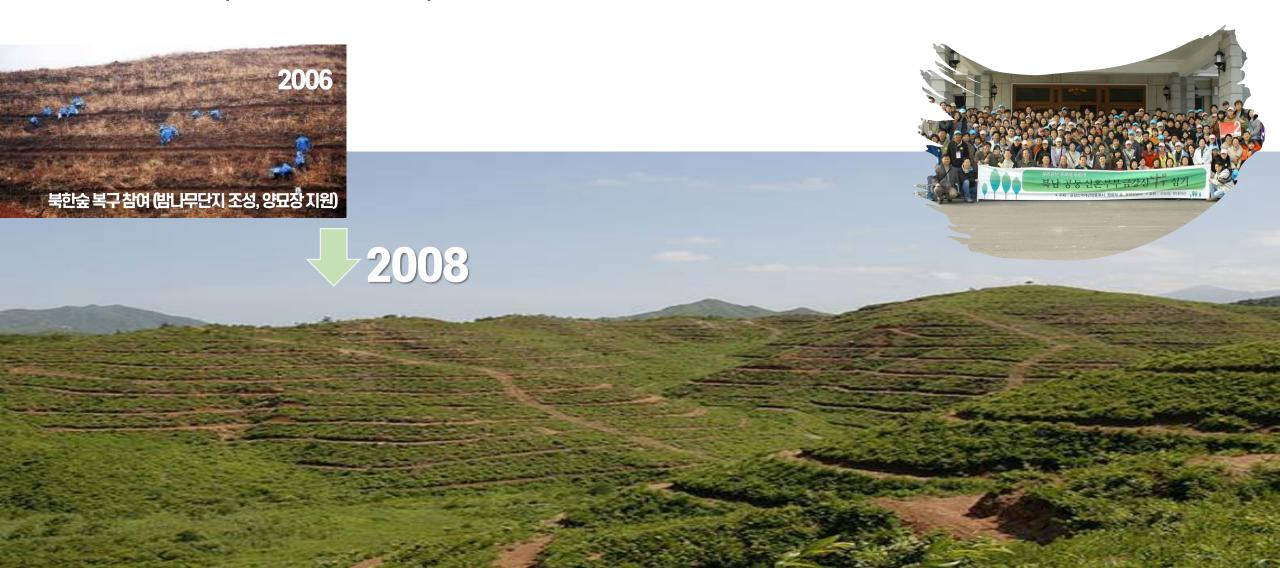

## 한반도 산림생태계 회복 노력 (평화의숲, 1999~)

The reforestation activities in North Korea were part of an ecological restoration campaign on the Korean Peninsula, led by NGO-Forest for Peace, experts, citizens and Keep Korea Green. (1999 ~ 2008)