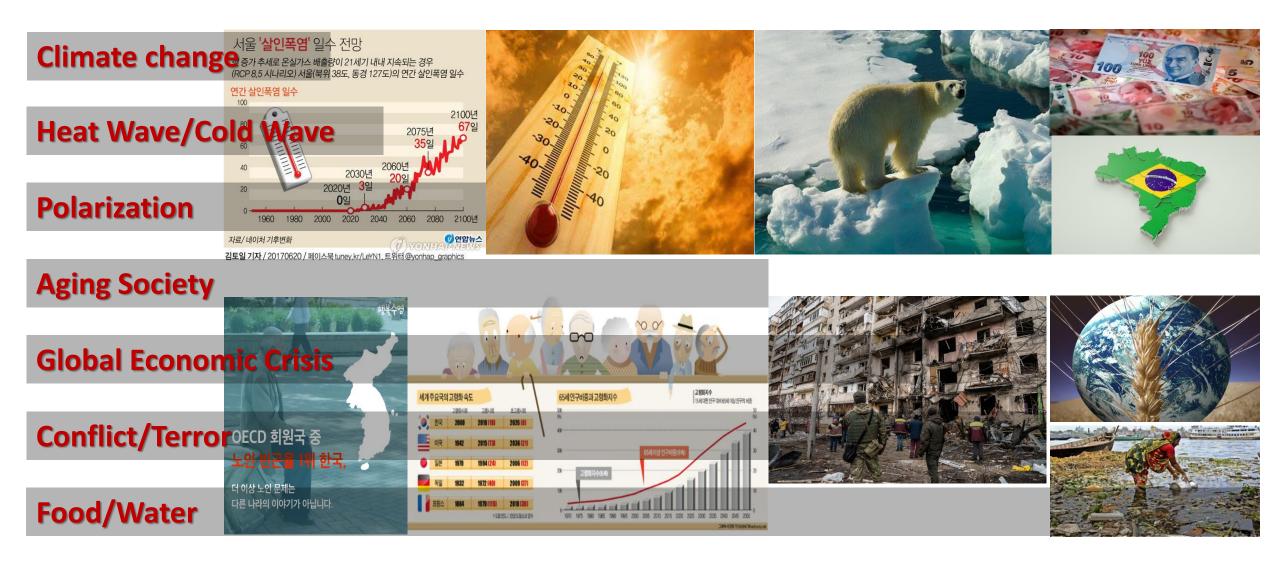

#### **ESG / UN Sustainable Development Goals**

ESG is highly interconnected with the United Nations Sustainable Development Goals (SDGs, 2015), but companies tend to be more sensitive to "ESG".

#### **ESG / UN Sustainable Development Goals**

While companies follow ESG assessments to mitigate disadvantages, the end result is in fact a contribution to the attainment of the UN Sustainable Development Goals.