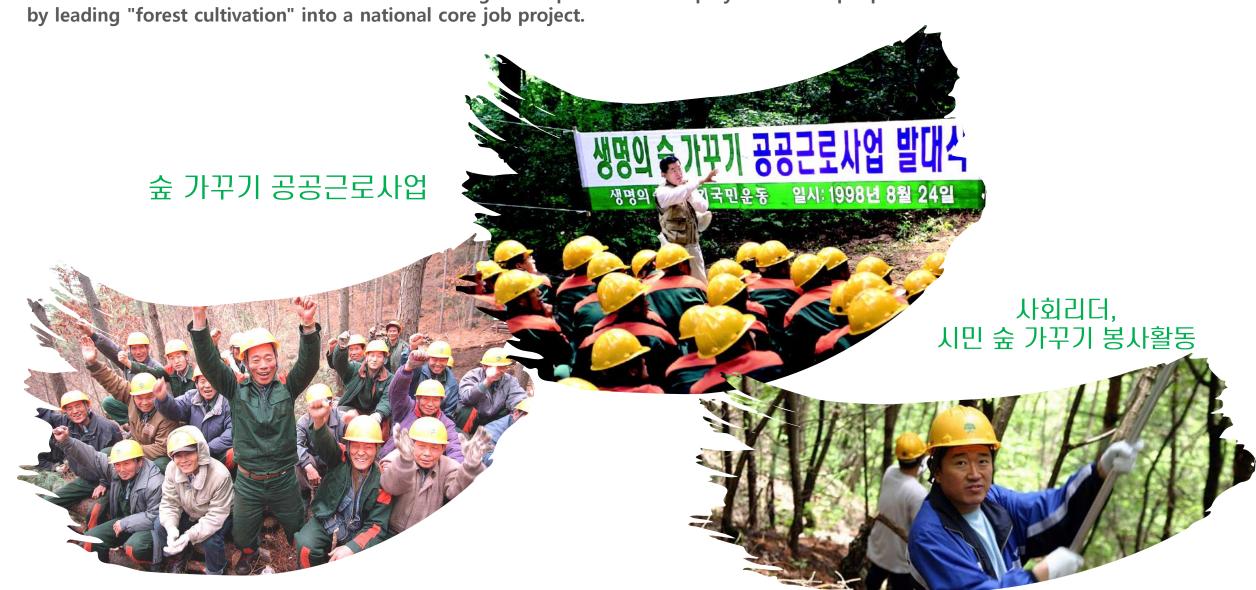

# 학교숲 조성 운동 (1999~)

Keep Korea Green Campaign collaborated with the Korea Forest Service, NGO Forest for Life, and experts cteated more than 700 "school forest model schools" and influenced "school forest creation" activities in over 2,000 schools across the country.