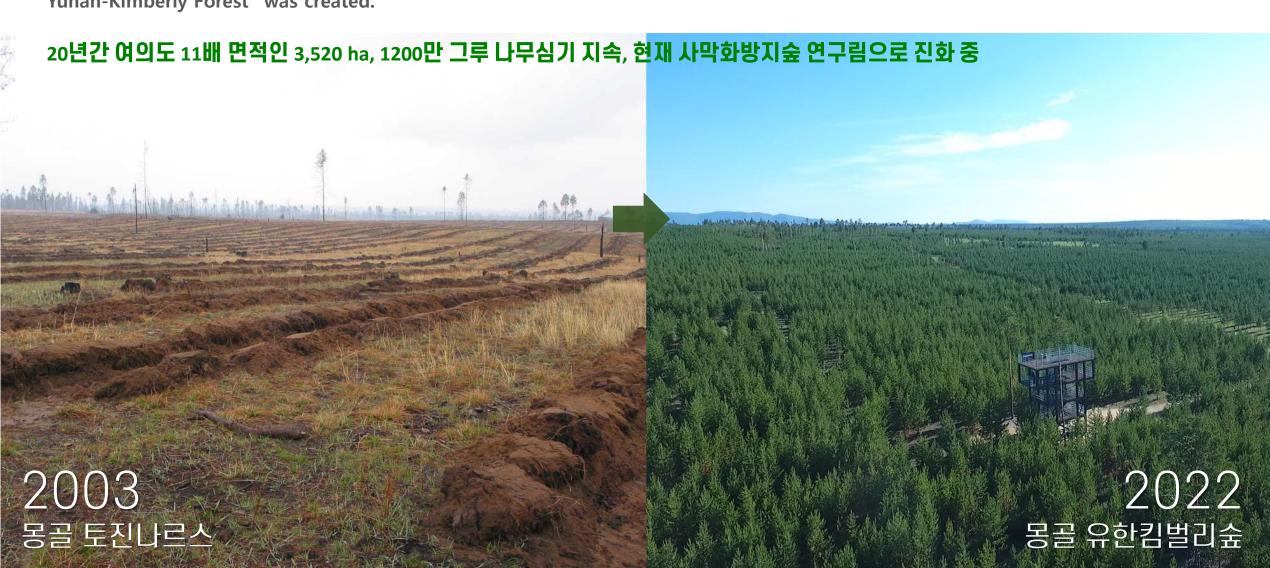

## 몽골 유한킴벌리숲 (토진나르스, 2003~)

As a result of 20 years of desertification prevention activities with the Northeast Asian Forest Forum, 3,520ha of "Mongolian Yuhan-Kimberly Forest" was created.