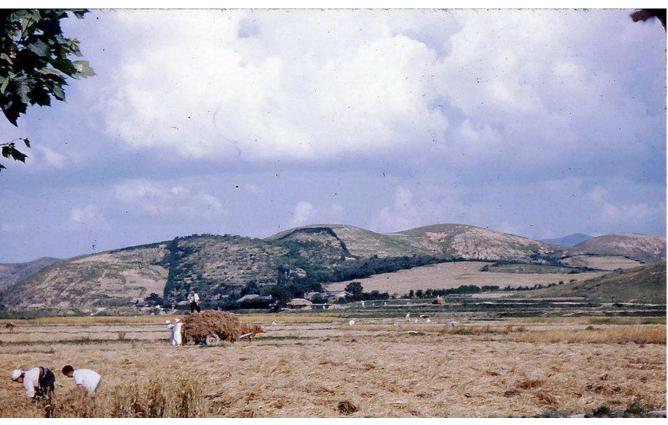

#### **Background**

Korea lost many forests due to Japanese colonial era and the Korean War. The Korean people dreamed of a 'country with big forests'

## 캠페인 초기 주요 활동 (1984 ~ 1997)

The 'Keeping Korea Green' campaign was launched in 1984 to add public attention to the government's efforts. In the early stages, activities such as small tree planting funds, planting trees with citizens, and forest camps for high school girls were carried out.