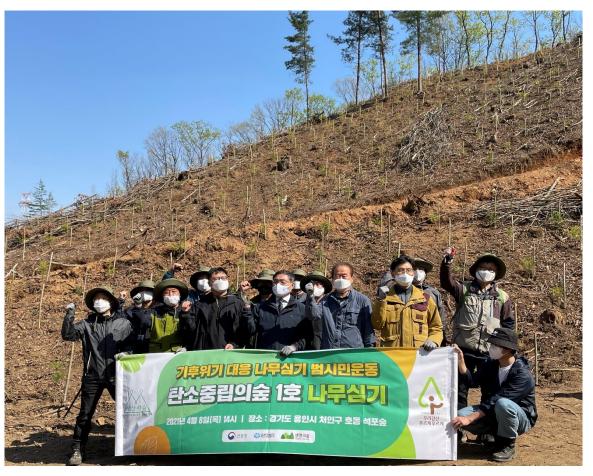

## 국.공유림 국유림 나무심기(1984년 ~ 현재)

National and public forest tree planting and forest cultivating with the Forest Service, Forest for Life, Forest for Peace, and experts continue.

## 시민참여 나무심기 (1984~)

Citizens continued to participate in the tree planting of Keep Korea Green